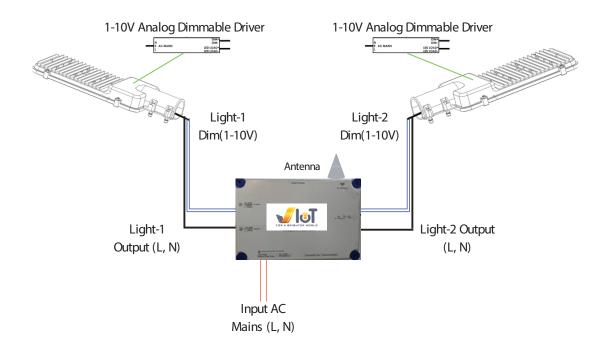

ol two lighting loads individual without comprising on functionality.



### **KEY FEATURES**





#### **TECHNICAL SPECIFICATIONS**

## EXTERNAL DUAL LIGHT CONTROLLER

## i. Technical Specifications

Product Name Dual Light Controller (External IP65) - LoRaWAN AS923-2 Product Code VIoT-SLC-2C-LW-923-2-EXT-R1 Input Voltage 90 to 320V, 50Hz Lighting Loads Up to 500W (Combination of 2 LED Lights) Communication LoRaWAN - AS923-2 Dimming Interface 0-10V Analog Dimmable Driver Power Consumption Less than 4W Internal Surge Protection 10kV **Electrical Safety** Overload, Short-Circuit Voltage, Current, Power, Frequency, Power Factor, Apparent Energy, Measurements Active Energy, On-Hours Network Security 128-bit AES Encryption Manufacturing Standard ISO 9001-2015

#### ii. Electrical Connections