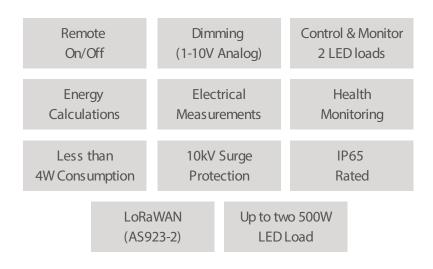

### **KEY FEATURES**

## i. Technical Specifications

Product Name Dual Light Controller (External IP65) - LoRaWAN AS923-2 Product Code VIoT-SLC-2C-LW-923-2-EXT-R1 Input Voltage 90 to 320V, 50Hz Lighting Loads Up to 500W (Combination of 2 LED Lights) Communication LoRaWAN - AS923-2 Dimming Interface 0-10V Analog Dimmable Driver Power Consumption Less than 4W Internal Surge Protection 10kV **Electrical Safety** Overload, Short-Circuit Voltage, Current, Power, Frequency, Power Factor, Apparent Energy, Measurements Active Energy, On-Hours Network Security 128-bit AES Encryption Manufacturing Standard ISO 9001-2015