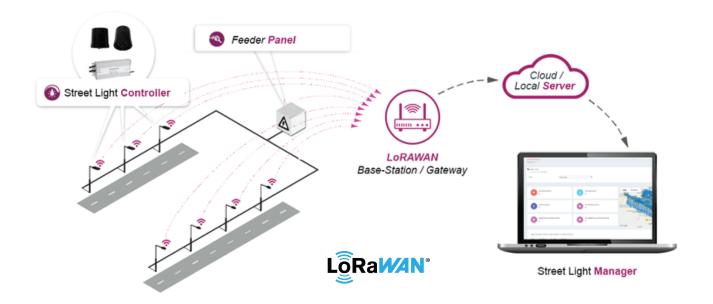

# DUAL LIGHT CONTROLLER (EXTERNAL) - LoRaWAN AS923-2

MODEL: HYN-SLC-2C-LW-923-2-EXT-R1

VIoT Smart Street Light Solution is designed to create an overarching digital control system that is based on the concept of IoT, and cloud computing to deliver efficiency to existing streetlight grids.

VIoT External Dual Light controller provides a seamless integration option of installing external to LED Street Lights. This option provides better installation and serviceability for field technicians. This model can control two lighting loads individual without comprising on functionality.