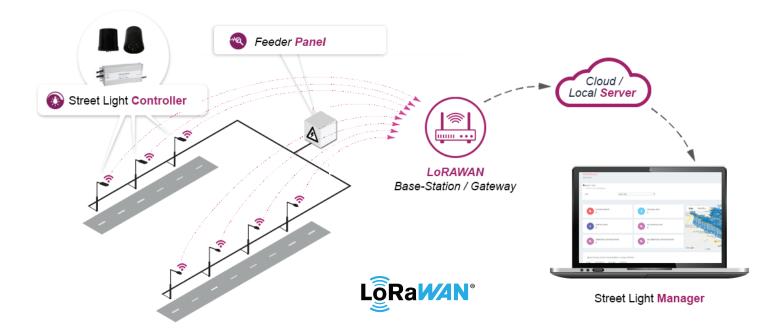

## NEMA STREET LIGHT CONTROLLER - LoRaWAN AS923-2 MODEL: VIoT-SLC-LW-923-2-NM R1

VIoT Smart Street Light Solution is designed to create an overarching digital control system that is based on the concept of IoT, and cloud computing to deliver efficiency to existing streetlight grids.

VIoT NEMA Controller provides an easy plug and use option for LED Street Lights that have a 7-pin NEMA receptable in order to achieve remote control and management capabilities.

www.viotgroup.com Sales@viotgroup.com 33 Hoàng Diệu, Phường 10, Quận phú Nhận, Tp. HCM 33 Hoang Dieu, Ward 10, Phu Nhuan District, HCM City

## KEY FEATURES

- Remote on, off, and dimming of an LED Street Light with 7-pin NEMA Socket
- Includes health monitoring of light (Voltage, Current, Power, kWH, PF, On-Hours, etc)
- LoRaWAN communication (AS923-2 Band)
- Supports remote configuration and management through Street Light Manager Software
- Operational modes (Manual, Automation, Astronomical Clock, Emergency, Photocell-Otional)
- Supports analog dimming that facilities control of LED luminaire (0-10V)
- On-board real-time clock with battery backup keeps track of operational hours
- Supports real-time alerts and remote fault monitoring
- 7-pin NEMA with IP66 rating