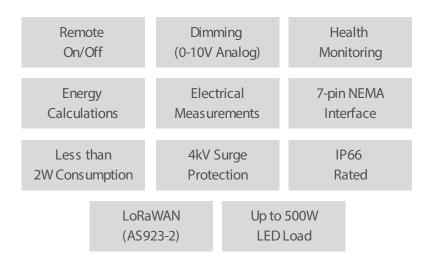

## KEY FEATURES

- Remote on, off, and dimming of an LED Street Light with 7-pin NEMA Socket
- Includes health monitoring of light (Voltage, Current, Power, kWH, PF, On-Hours, etc)
- LoRaWAN communication (AS923-2 Band)
- Supports remote configuration and management through Street Light Manager Software
- Operational modes (Manual, Automation, Astronomical Clock, Emergency, Photocell-Otional)
- Supports analog dimming that facilities control of LED luminaire (0-10V)
- On-board real-time clock with battery backup keeps track of operational hours
- Supports real-time alerts and remote fault monitoring
- 7-pin NEMA with IP66 rating

## TECHNICAL SPECIFICATIONS

| Product Name              | NEMA Street Light Controller - LoRaWAN (AS923-2)                                              |
|---------------------------|-----------------------------------------------------------------------------------------------|
| Product Code              | VIoT-SLC-LW-923-2-NM-R1                                                                       |
| Input Voltage             | 90 to 320V, 50Hz                                                                              |
| Lighting Loads            | Up to 500W                                                                                    |
| Communication             | LoRaWAN - AS923-2                                                                             |
| Dimming Interface         | 0-10V Analog Dimmable Driver                                                                  |
| Power Consumption         | Less than 2W                                                                                  |
| Internal Surge Protection | 4kV                                                                                           |
| Electrical Safety         | Overload, Short-Circuit                                                                       |
| Measurements              | Voltage, Current, Power, Frequency, Power Factor, Apparent Energy,<br>Active Energy, On-Hours |
| Network Security          | 128-bit AES Encryption                                                                        |
| Manufacturing Standard    | ISO 9001-2015                                                                                 |
|                           |                                                                                               |