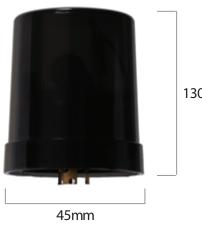

## MECHANICAL DIMENSIONS

130mm

ELECTRICAL CONNECTION

1-10V (-)

N - Neutral

V - Switched Output Load Not Connected