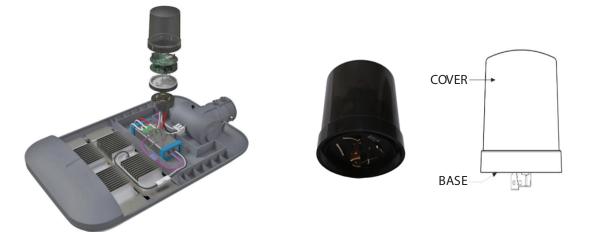

## MECHANICAL DIMENSIONS

130mm

ELECTRICAL CONNECTION

1-10V (-)

N - Neutral

V - Switched Output Load Not Connected