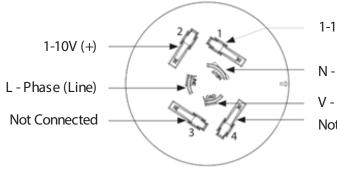

## MECHANICAL DIMENSIONS

130mm

ELECTRICAL CONNECTION

1-10V (-)

N - Neutral

V - Switched Output Load Not Connected